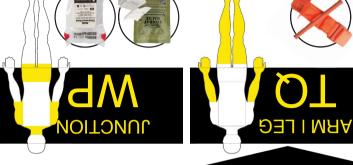

### **STOP THE BLEED!**

## BIC BLEED

**PRESSURE** 

NOT CONTROLLED?

#### **SWALL BLEED**